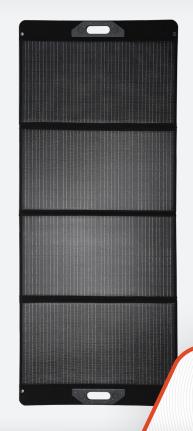

**IP67 Waterproof** 

Up to 23.4% higher conversion rate

- Portable and foldable
- 400W peak power
- Adjustable kickstands
- Highly efficient monocrystalline silcon

| Technical Data              |                                    |
|-----------------------------|------------------------------------|
| Peak Power                  | 400W                               |
| Solar Cell Lamination       | ETFE                               |
| Cell Efficiency             | Up to 23.4%                        |
| Voltage at Max Power [Vmp]  | 36V                                |
| Current at Max Power [Imp]  | 11.6A                              |
| Open Circuit Voltage [Voc]  | 46.8V                              |
| Short Circuit Current [Isc] | 14.3A                              |
| Operating Temperature       | 14°F ~ 149°F / -10°C ~ 65°C        |
| Dimensions W x H [unfolded] | 103.7" x 37.6" inch / 2635 x 957mm |
| Dimensions W x H [folded]   | 27.1" x 37.6" inch / 690 x 957mm   |
| Weight                      | 30.79lbs / 13.97kg                 |
| Certifications              | FCC, CE, UKCA, PSE, RoHS           |
| Warranty                    | 2 Years                            |