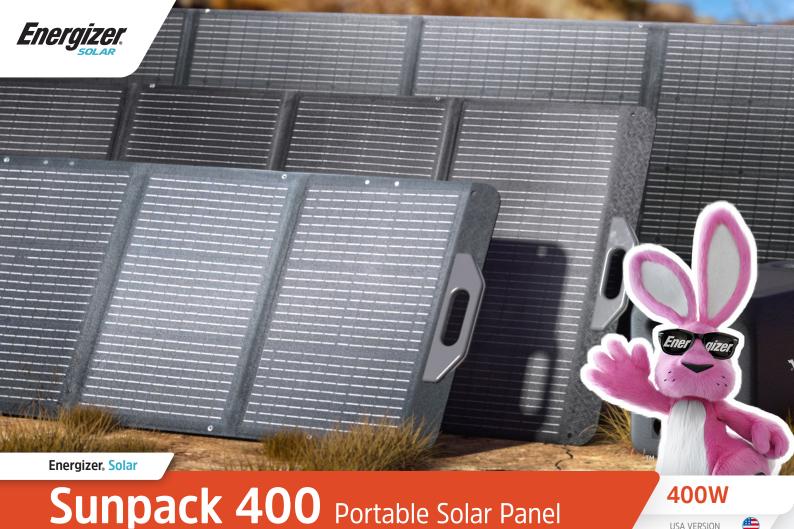

**IP67 Waterproof** 

Up to 23.4% higher conversion rate

- Portable and foldable
- 400W peak power
- Adjustable kickstands
- Highly efficient monocrystalline silcon

| Technical Data              |                                    |
|-----------------------------|------------------------------------|
| Peak Power                  | 400W                               |
| Solar Cell Lamination       | ETFE                               |
| Cell Efficiency             | Up to 23.4%                        |
| Voltage at Max Power [Vmp]  | 36V                                |
| Current at Max Power [Imp]  | 11.6A                              |
| Open Circuit Voltage [Voc]  | 46.8V                              |
| Short Circuit Current [Isc] | 14.3A                              |
| Operating Temperature       | 14°F ~ 149°F / -10°C ~ 65°C        |
| Dimensions W x H [unfolded] | 103.7" x 37.6" inch / 2635 x 957mm |
| Dimensions W x H [folded]   | 27.1" x 37.6" inch / 690 x 957mm   |
| Weight                      | 30.79lbs / 13.97kg                 |
| Certifications              | FCC, CE, UKCA, PSE, RoHS           |
| Warranty                    | 2 Years                            |